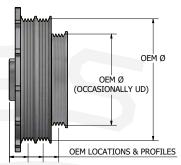

## Metal Jacket Series - Performance OEM Replacement

Designed for high-performance street application and occasional track use.

- Retains all OEM accessories Alternator / Water Pump, Power Steering and Air Conditioner.
- True OEM fit maintaining OEM pulley diameters, locations and profiles.
- Power Steering pulley may be underdriven in some instances to improve performance at high rpm.