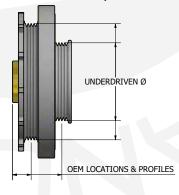

## Metal Jacket Series - Performance OEM Replacement

Designed for high-performance street application and occasional track use.

- Retains all OEM accessories Alternator / Water Pump, Power Steering and Air Conditioner.
- True OEM fit maintaining OEM pulley diameters, locations and profiles.
- Power Steering pulley may be underdriven in some instances to improve performance at high rpm.