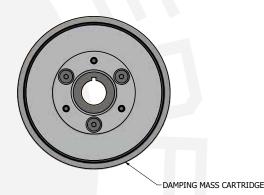

## Metal Jacket Series - Performance OEM Replacement

Designed for high-performance street application and occasional track use.

- Retains all OEM accessories Alternator / Water Pump, Power Steering and Air Conditioner.
- True OEM fit maintaining OEM pulley diameters, locations and profiles.
- Power Steering pulley may be underdriven in some instances to improve performance at high rpm.