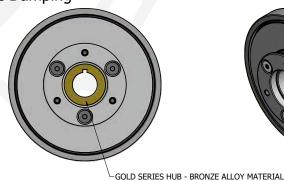

## Gold Series - Top Tier Harmonic Damping

Designed for a professional race application.

- Identical pulley layout as Race Series.
- Ultra high-performance bronze alloy hub crank hub.
  - Reduces fretting and galling on the crank nose.
  - Allows for easy install and removal for regular engine tear down.