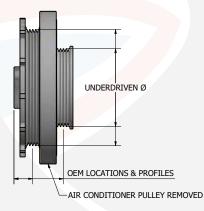

## Metal Jacket Series - Performance OEM Replacement

Designed for high-performance street application and occasional track use.

- Retains all OEM accessories Alternator / Water Pump, Power Steering and Air Conditioner.
- True OEM fit maintaining OEM pulley diameters, locations and profiles.
- Power Steering pulley may be underdriven in some instances to improve performance at high rpm.

## Race Series - High-Performance Harmonic Damping

₽

Designed for racing applications.

- Designed for sustained high rpm with underdriven Alternator/ Water Pump and Power Steering pulleys.
- Typically Air Conditioner pulley removed to allow increased damping mass.
- Replaceable damper assembly for serviceability.
- Independent crank hub, damping mass and pulleys.
- Large diameter damping mass for increased inertia.