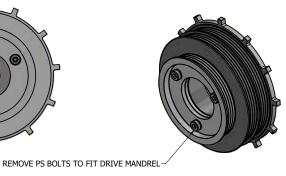

## Race Series - High-Performance Harmonic Damping

₽

Designed for racing applications.

- Designed for sustained high rpm with underdriven Alternator/ Water Pump and Power Steering pulleys.
- Typically Air Conditioner pulley removed to allow increased damping mass.
- Replaceable damper assembly for serviceability.
- Independent crank hub, damping mass and pulleys.
- Large diameter damping mass for increased inertia.